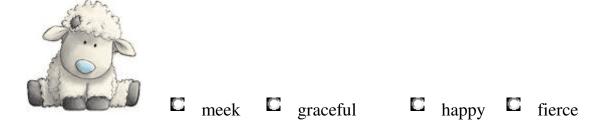

| Name: | Date: |  |
|-------|-------|--|
|       |       |  |

## Descriptive Worksheets

**Similes** compare things which are alike in some respect, although they may be different in their general nature. Observe the pictures of these animals and in the following questions. Then match a distinctive quality to the creature.

| 1. | 1. | QUESTION |
|----|----|----------|
|----|----|----------|

As \_\_\_\_\_ as a bat.



#### 2. 2. QUESTION

As \_\_\_\_\_ as a lamb.



#### 3. 3. QUESTION

As \_\_\_\_\_ as a swan.



### 4. 4. QUESTION

As \_\_\_\_\_ as a rabbit



lacktriangledown old lacktriangledown swift lacktriangledown fat lacktriangledown timid

### 5. 5. QUESTION

As \_\_\_\_\_ as cow



cunning happy stolid sure-footed

### 6. 6. QUESTION

As \_\_\_\_\_ as Methuselah



C old C cunning C wise C playful

| Name:                                    |                   |   |         | _ C | )ate: |      |       |        |
|------------------------------------------|-------------------|---|---------|-----|-------|------|-------|--------|
| 7. QUESTION As                           | as a two-year-old |   |         |     |       |      |       |        |
|                                          | frisky            | • | devoted |     | E     | busy