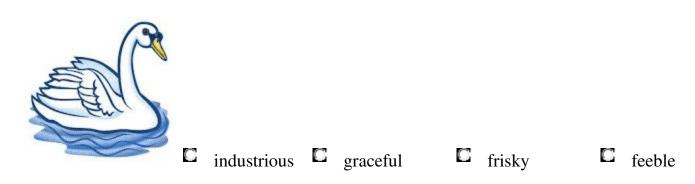

| Name: | Date: |  |
|-------|-------|--|
|       |       |  |

## Descriptive Worksheets

**Similes** compare things which are alike in some respect, although they may be different in their general nature. Observe the pictures of these animals and in the following questions. Then match a distinctive quality to the creature.

| 1. | 1. | QUESTION |
|----|----|----------|
|----|----|----------|

As \_\_\_\_\_ as a bat.



#### 2. 2. QUESTION

As \_\_\_\_\_ as a lamb.



#### 3. 3. QUESTION

As \_\_\_\_\_ as a swan.



### 4. 4. QUESTION

As \_\_\_\_\_ as a rabbit



lacktriangledown old lacktriangledown swift lacktriangledown fat lacktriangledown timid

### 5. 5. QUESTION

As \_\_\_\_\_ as cow



cunning happy stolid sure-footed

### 6. 6. QUESTION

As \_\_\_\_\_ as Methuselah



C old C cunning C wise C playful

| Name:                                    |                   |   |         | _ C | )ate: |      |       |        |
|------------------------------------------|-------------------|---|---------|-----|-------|------|-------|--------|
| 7. QUESTION As                           | as a two-year-old |   |         |     |       |      |       |        |
|                                          | frisky            | • | devoted |     | E     | busy |       | bright |
| 8. QUESTION