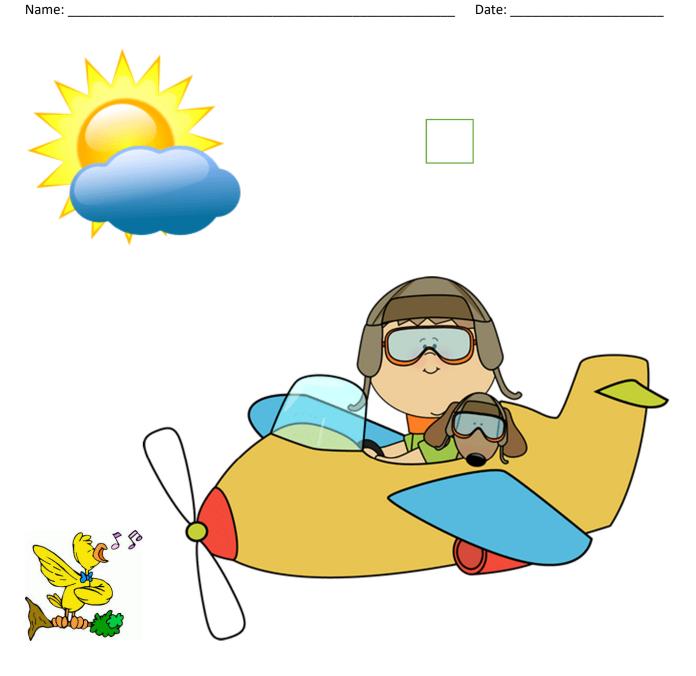

## FOLLOWING DIRECTION 3

Observe the pictures below. Then follow the following directions carefully.

a. What type of day is it in the picture below? Write one of the following answers below the sun.

| 1.1.1  |       | •        |
|--------|-------|----------|
| cloudy | sunny | rainy    |
| ciouag | Samy  | 1 4111 / |

- b. Write the colour of the bird to the right of the boy; and, in one word, type what the bird is doing below the picture.
- c. Who flies an airplane? Type the name above the airplane.
- d. Then write the number of pets the pilot has below the name of the pilot.
- e. There are many of these below? Write what it is above it. Flours or Flowers?
- f. At the bottom write the colours green, blue then purple, in alphabetical order left to right.
- g. In the empty box write the number of characters below.