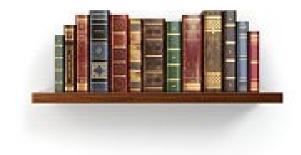

## FOLLOWING DIRECTION 4

Observe the picture below then complete the exercise below. Write the answer for the question or complete the statements below. Use the words to box to help.

## SORT ELEMENTS

|  | Thirteen | Mark | Sandra | 13 | study |
|--|----------|------|--------|----|-------|
|--|----------|------|--------|----|-------|

| What number of books are there on the shelf?                                                                                                   |
|------------------------------------------------------------------------------------------------------------------------------------------------|
| These shelves are most likely in the                                                                                                           |
| The number of books in words.                                                                                                                  |
| These books are old books. The owner's favourite is "The Adventures of Tom Sawyer" and "The Log Cabin Book". These books most likely belong to |
| The owner has a sister who wants to read something about children long ago. What is his sister's name?                                         |