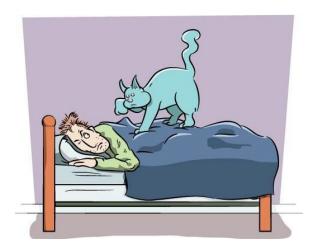

- $\square$  The man will leave the cat on the bed.
- $\square$  The cat will fall of the bed.
- $\square$  The cat will sleep on the man.
- $\square$  The man will demand the cat leave him alone.

5. Study the picture and select the best possible prediction(s) from the list below.