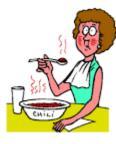

- □ The lady will faint.
- The lady will enjoy her meal.
- The lady will ask for a glass of water.
- The lady will thank the cook for the meal.

3. Study the picture and select the best possible prediction(s) from the list below.