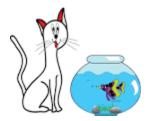

\_\_\_\_\_

- The cat will keep watching the fish.
- The cat will eat the fish.
- The cat will play with the fish.
- The fish will hide from the cat.
  - 4. Study the picture and select the best possible prediction(s) from the list below.