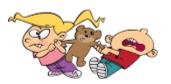

## WORKSHEET - MAKING PREDICIONS 3

Date:

1. Study the picture and select the best possible prediction(s) from the list below.

- The children will throw the bear away.
- The bear will cry out loud.
- The boy will fall.
  - 2. Study the picture and select the best prediction from the list below.