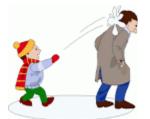

The man and the boy will have an enjoyable snow fight.

\_\_\_\_\_

- $\Box$  The man will cry.
- □ The man will fall.
- $\square$  The man will yell at the boy.
- $\square$  The boy will run away.
  - 6. Study the picture and select the best possible prediction(s) from the list below.