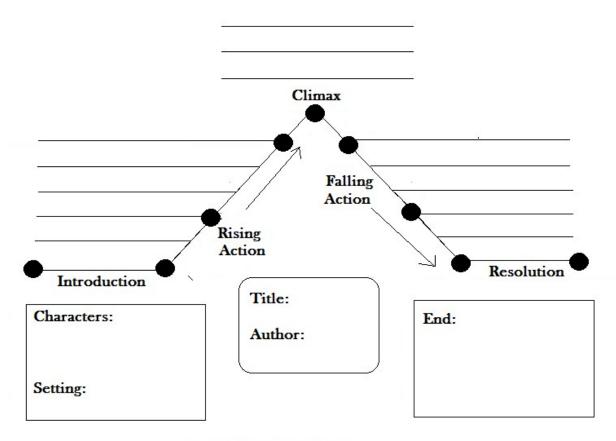

e following should help you plan your essay.

#### Preparation Exercises:

- 1. Complete the graphic organizer.
- 2. Complete the plot organizer.
- 3. Write the essay.

| Name: |
|-------|
|-------|

# **Narrative Writing Graphic Organizer**

|             | 12       |
|-------------|----------|
| Title:      |          |
| Characters: | Setting: |
|             |          |
|             |          |
| Problem:    |          |
| Events:     |          |
|             |          |
|             |          |
|             |          |
|             |          |
|             |          |
| Solution:   |          |
| Ending:     |          |
|             |          |
|             |          |

www.studyassistant.org

| Name: |  |  |
|-------|--|--|
|       |  |  |

### **Plot Structure**



www.studyassistant.org