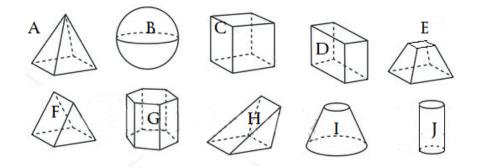

|                        |      |                      |  |
| Write in words.                                                         |                        |      |                      |  |
| 11                                                                      |                        | 81 - |                      |  |
|                                                                         |                        |      |                      |  |
|                                                                         |                        |      |                      |  |
|                                                                         | _                      |      |                      |  |

3. QUESTION

## 8. QUESTION

Circle the prisms.