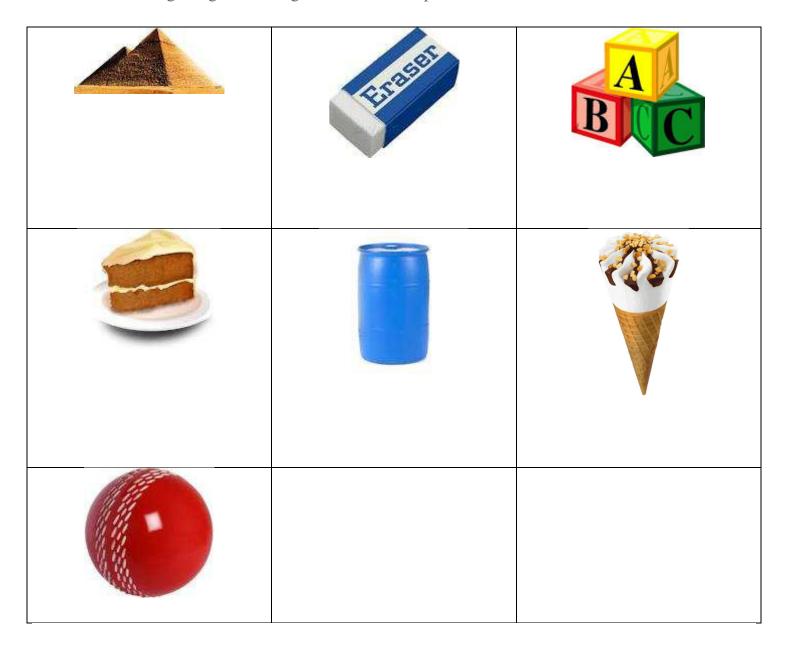

## 2. QUESTION

Label the following things according to their solid shapes.

| This solid has 4 vertices, 6 edges, and 4 faces. What is it called?     |                        |      |                      |  |
|-------------------------------------------------------------------------|------------------------|------|----------------------|--|
| 0                                                                       | cube<br>sphere         | 0    | prism<br>tetrahedron |  |
| 4. QUESTION                                                             |                        |      |                      |  |
| Α_                                                                      | A has only one vertex. |      |                      |  |
|                                                                         | cylinder               |      | prism                |  |
|                                                                         | cone                   |      | pyramid              |  |
|                                                                         |                        |      | pyrumiu              |  |
| 5. QUESTION                                                             |                        |      |                      |  |
| Complete the following sentences.                                       |                        |      |                      |  |
| Α_                                                                      | has six square faces.  |      |                      |  |
| Ahas two circle faces and one curved face.                              |                        |      |                      |  |
| 6. QUESTION I have four rectangular faces and two squares faces. I am a |                        |      |                      |  |
|                                                                         | cube                   |      | cylinder             |  |
|                                                                         | cuboid                 |      | pentagon             |  |
| 7. QUESTION                                                             |                        |      |                      |  |
| Write in words.                                                         |                        |      |                      |  |
| 11                                                                      |                        | 81 - |                      |  |
|                                                                         |                        |      |                      |  |
|                                                                         |                        |      |                      |  |
|                                                                         | _                      |      |                      |  |